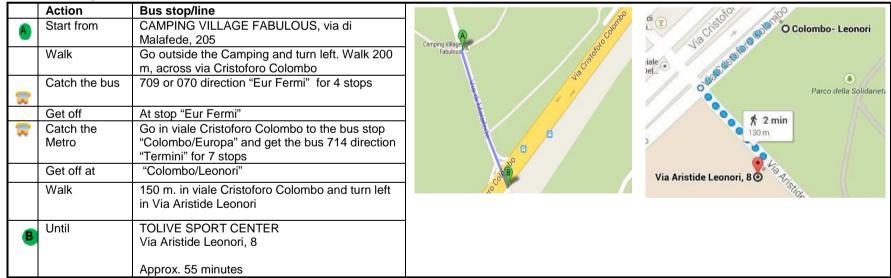

## To "ToLive Sport Center" - via Aristide Leonori,8

### FROM CAMPING TO BUS STOP

### FROM BUS STOP TO TOLIVE SPORT CENTER (HANDBALL)

BUS TIMETABLE - CAMPIG VILLAGE FABULOUS

- · Bus 709 Dir. Metro Eur Fermi (to go to the sport center): 1° ride 06:00am last ride h00:00am
- · Bus 709 Dir .Timocle (to go to the Campig Village): 1° ride 06:00am last ride h 00:00 am
- · Bus 070 Dir. Metro Eur Fermi (to go to the sport center): 1° ride 06:30am last ride h08:00pm
- · Bus 070 Dir. Staz. C. Colombo (to go to the Campig Village): 1° ride 06:30am last ride h 08:30pm