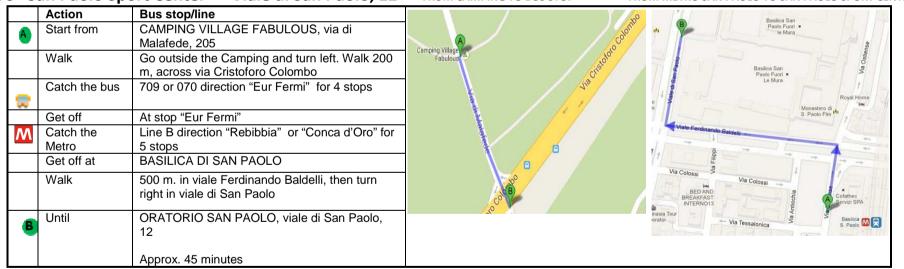

# To "San Paolo Sport Center" – Viale di San Paolo, 12

### FROM CAMPING TO BUS STOP

#### FROM METRO SAN PAOLO TO SAN PAOLO SPORT CENTER

BUS TIMETABLE - CAMPIG VILLAGE FABULOUS

- · Bus 709 Dir. Metro Eur Fermi (to go to the sport center): 1° ride 06:00am last ride h00:00am
- · Bus 709 Dir .Timocle (to go to the Campig Village): 1° ride 06:00am last ride h 00:00 am
- · Bus 070 Dir. Metro Eur Fermi (to go to the sport center): 1° ride 06:30am last ride h08:00pm
- $\cdot$  Bus 070 Dir. Staz. C. Colombo (to go to the Campig Village): 1 $^\circ$  ride 06:30am last ride h 08:30pm