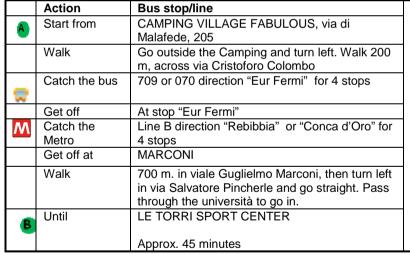

## To "Le Torri Sport Center" – Lungotevere Dante, 376

### FROM CAMPING TO BUS STOP

### FROM METRO MARCONI TO LE TORRI SPORT CENTER

BUS TIMETABLE - CAMPIG VILLAGE FABULOUS

- · Bus 709 Dir. Metro Eur Fermi (to go to the sport center): 1° ride 06:00am last ride h00:00am
- $\cdot$  Bus 709 Dir .Timocle (to go to the Campig Village): 1° ride 06:00am last ride h 00:00 am
- · Bus 070 Dir. Metro Eur Fermi (to go to the sport center): 1° ride 06:30am last ride h08:00pm
- $\cdot$  Bus 070 Dir. Staz. C. Colombo (to go to the Campig Village): 1° ride 06:30am last ride h 08:30pm