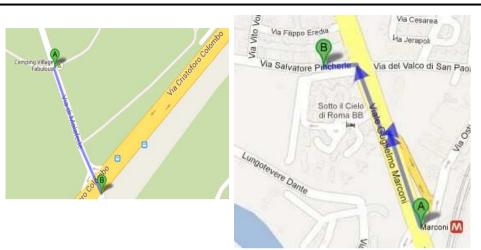

## To "Le Torri Sport Center" – Lungotevere Dante, 376

### FROM CAMPING TO BUS STOP

### FROM METRO MARCONI TO LE TORRI SPORT CENTER

BUS TIMETABLE - CAMPIG VILLAGE FABULOUS

- · Bus 709 Dir. Metro Eur Fermi (to go to the sport center): 1° ride 06:00am last ride h00:00am
- $\cdot$  Bus 709 Dir .Timocle (to go to the Campig Village): 1° ride 06:00am last ride h 00:00 am
- · Bus 070 Dir. Metro Eur Fermi (to go to the sport center): 1° ride 06:30am last ride h08:00pm
- $\cdot$  Bus 070 Dir. Staz. C. Colombo (to go to the Campig Village): 1° ride 06:30am last ride h 08:30pm