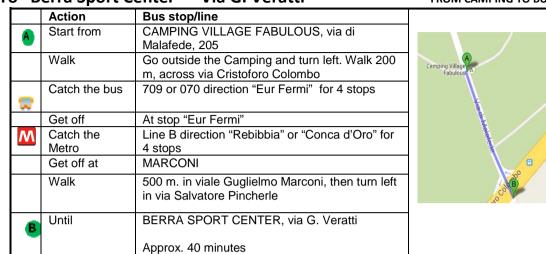

# FROM CAMPING VILLAGE FABULOUS - via di Malafede, 205

# To "Berra Sport Center" - Via G. Veratti

#### FROM CAMPING TO BUS STOP

#### FROM METRO MARCONI TI BERRA SPORT CENTER